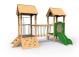

b) The Town Clerk presented the findings of the recent community consultation on new play equipment for Seaman Avenue. The Committee welcomed the survey results and agreed that the exercise had been very worthwhile. Four design options were put out for community consultation, with two emerging as clear favourites among respondents. The Committee

| Signed Date |
|-------------|
|-------------|

Committee noted the Earmarked Reserves as of 30<sup>th</sup> April 2025.

requested that the Town Clerk arranges site visits with the suppliers of the two most popular designs to verify the accuracy of their existing quotations to ensure there are no unforeseen or hidden costs. The Committee also asked for the quotations to reflect that the existing play equipment is to be retained and to incorporate recommendations arising from the community survey. The Town Clerk agreed to present the revised specifications and quotations for the two most popular design options for consideration at the next meeting.